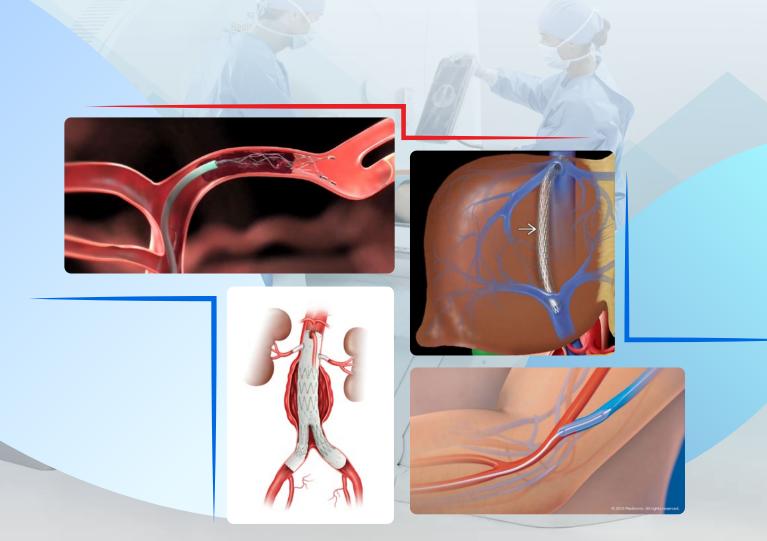

# Day 1: 21st September, Saturday

| Time                                                         | Case title                                                                   | Speaker                                           | Moderator                                                                          | Panelists                                                                               |  |  |
|--------------------------------------------------------------|------------------------------------------------------------------------------|---------------------------------------------------|------------------------------------------------------------------------------------|-----------------------------------------------------------------------------------------|--|--|
| Session 1 - Abdominal Aortic Aneurysms - 9:00 AM to 11:00 AM |                                                                              |                                                   |                                                                                    |                                                                                         |  |  |
| 9:00 -<br>10:00 AM                                           | Challenging necks                                                            | Krishnaprasad,<br>Santhosh P                      | Mathew Cherian,<br>Jenny Gandhi                                                    | Murali K, Krishnaprasad<br>BP, Karthikeyan                                              |  |  |
| 10:00 -<br>11:00 AM                                          | Difficult endoleaks                                                          | Krishnaprasad,<br>Santhosh P                      |                                                                                    | Damodharan,<br>Gunaseelan K.R                                                           |  |  |
| Tea & snacks Break - 11 AM - 11:15 AM                        |                                                                              |                                                   |                                                                                    |                                                                                         |  |  |
| Inaugration - 11:15 - 11:45 AM                               |                                                                              |                                                   |                                                                                    |                                                                                         |  |  |
| Session 2                                                    | - Dialysis access interven                                                   | tions - 12 PM - 2 PM                              |                                                                                    |                                                                                         |  |  |
| 12:00 -<br>12:30 PM                                          | Tunneled access - challenges                                                 | Santhosh Kumar P,<br>Santhosh P,<br>Santhosh Babu | Sanjeeva Kalva,<br>Madan Mohan                                                     | Jayaraj Viswananthan,<br>Kalpana R, Gunaseelan<br>K.R, Vikraman G                       |  |  |
| 12:30 -<br>01:00 PM                                          | Declotting AVF                                                               | Santhosh Kumar P                                  |                                                                                    |                                                                                         |  |  |
| 1:00 -<br>01:30 PM                                           | Cephalic arch stenosis                                                       | Karthikeyan MA,<br>Nishitha SH                    |                                                                                    |                                                                                         |  |  |
| 01:30 -<br>2:00 PM                                           | Challenging central vein occlusion                                           | Karthikeyan MA                                    |                                                                                    |                                                                                         |  |  |
| Lunch Break - 2:00 PM - 2:30 PM                              |                                                                              |                                                   |                                                                                    |                                                                                         |  |  |
|                                                              | Session 3 - Portal/ Hepatic vein interventions - Part 1 - 2:30 PM to 4:30 PM |                                                   |                                                                                    |                                                                                         |  |  |
| 2:30 -<br>3:00 PM                                            | Liver venous deprivation<br>PVE in dual lobe post-<br>transplant patient     | Pankaj Mehta,<br>Deepashree                       | Sanjeeva Kalva,<br>Sankesh Mehta                                                   | Santhosh Babu K.B,<br>Deepashree,<br>Pankaj Mehta,<br>Paari Vijayaragavan,<br>Arulraj R |  |  |
| 3:00 -<br>3:30 PM                                            | Budd Chiari syndrome -<br>HV stenting (simple and<br>cannula assisted), DIPS | Jenny Gandhi,<br>Santhosh Babu,<br>Vishnu Prasad  |                                                                                    |                                                                                         |  |  |
| 3:30 -<br>4:00 PM                                            | EHPVO + Ectopic varices                                                      | Sanjeeva Kalva                                    |                                                                                    |                                                                                         |  |  |
| 4:00 -<br>4:30 PM                                            | Hepatic arterio-portal fistula                                               | Sanjeeva Kalva                                    |                                                                                    |                                                                                         |  |  |
|                                                              | Te                                                                           | ea & Snacks break - 4:3                           | 0 - 5:00 PM                                                                        |                                                                                         |  |  |
|                                                              | Session 4 - Portal/                                                          | Hepatic vein interventio                          | ons - Part 2 - 5:00 to                                                             | 6:30 PM                                                                                 |  |  |
| 5:00 -<br>5:30 PM                                            | Ectopic varices as a recurrent hernia                                        | Naren Hemachandran                                | Sanjeeva Kalva, Hariharaprakash Radhakrishnan Ravikumar, Aravindh. S, Viswakumar P | Radhakrishnan                                                                           |  |  |
| 5:30 PM<br>to 6 PM                                           | Tackling Gastric varices - a different route                                 | Sai Teja N                                        |                                                                                    | 1                                                                                       |  |  |
| 6:00 to<br>6:30 PM                                           | EHPVO recanalisation (2 cases)                                               | Sanjeeva Kalva                                    |                                                                                    |                                                                                         |  |  |
| General Body Meeting - 6:30 PM onwards                       |                                                                              |                                                   |                                                                                    |                                                                                         |  |  |
|                                                              |                                                                              |                                                   |                                                                                    |                                                                                         |  |  |